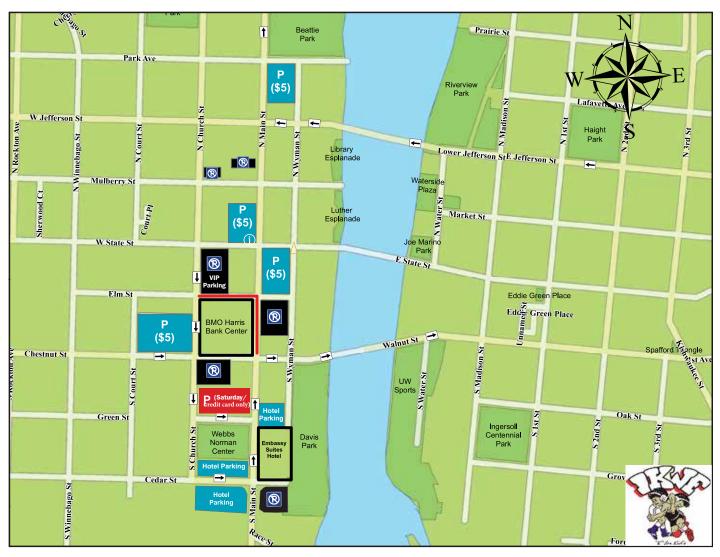

# Official IKWF Event Parking

### General Parking Information

- ▶ The map (see reverse side) shows the downtown parking concourses, lots and parking instructions
- All city lots and on-street parking will operate according to the posted time restrictions and daily rates (parking fees may apply to some lots) Thursday and Friday
- ► The parking garages are \$5 for all day parking (special event rate).
- Parking tickets WILL be issued for overtime parking in non-event lots and streets (follow the signs in the lots and street for parking hours) Thursday and Friday

### Special Event Parking

For Special Event parking price - YOU MUST PURCHASE IN ADVANCE & ONLINE.
YOU MUST PURCHASE IN ADVANCE & ONLINE AND ENTER YOUR LICENSE PLATE WITHOUT A

211 S. Church St. - Concourse Garage
301 W. State St. - Metro Garage
155 S. Wyman St. -Wyman Garage
311 N. Main St. - Pioneer Garage

SCAN ME for parking