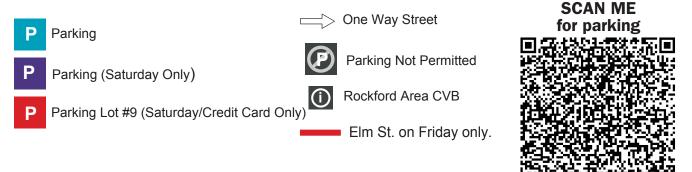

### Parking Map Key

#### \*IKWF \$5 parking

- Thursday Parking will be regular daily rates; rates will be posted at each deck/lot.
- \$5 parking with advance purchase online, granting in and out access. Credit card Only.