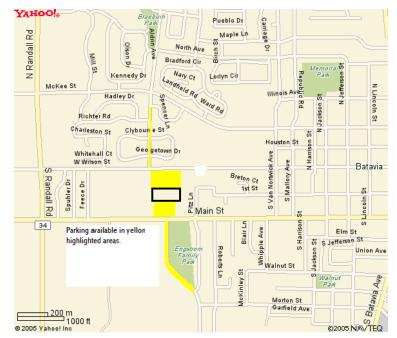

Parking is available on both the north and south sides of Batavia High School, off of Wilson St. or Main St., and entry to the school will be through the Athletic Entrance at the west end. Additional parking is available on Western Ave. (north of the high school) and Millview Road (south of the high school), as well as surrounding side streets. Cars parked illegally will be ticketed/towed by the City of

Batavia Police Department. <u>Parking is</u> <u>prohibited in the church parking</u> <u>lot</u> on Millview Road south of the high school. Violators will be towed.

Questions? E-mail wells1126@gmail.com or call 331-431-2892