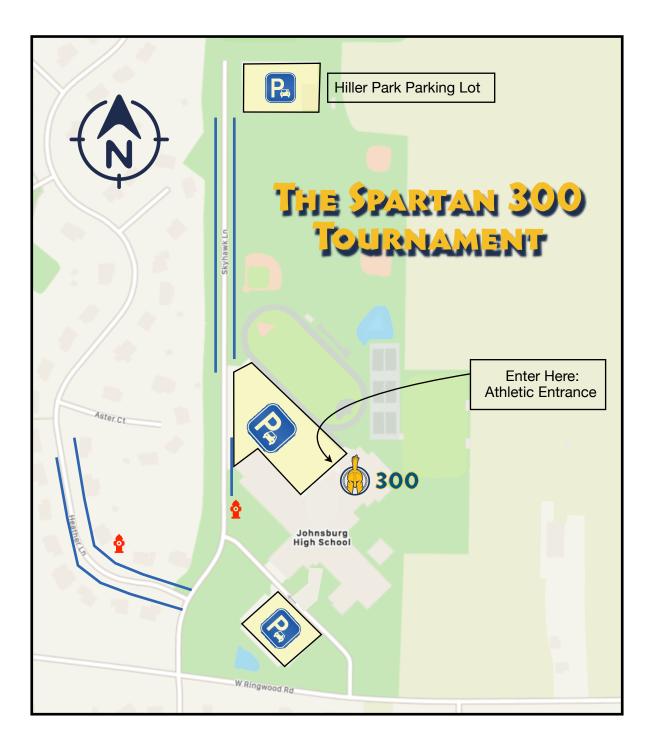

# Parking Options at Johnsburg High School

2002 W. Ringwood Rd. Johnsburg, IL 60051

## **Primary Parking:**

- (Primary) Rear of the building, use the Athletic Entrance
- · Front of the building, walk around to the Athletic Entrance

### **Overflow Parking:**

- North at Hiller Park ~1500' walk to Athletic Entrance
- Either side of Skyhawk Drive
- · Either side of Heather Ln

### Note:

己

0

والالهام والمال والمالمال والمال والمالمال والمال والمالمال والمال والما

Please pay attention to parking signs and do not park in front of fire hydrants

민민 민민

回回

립